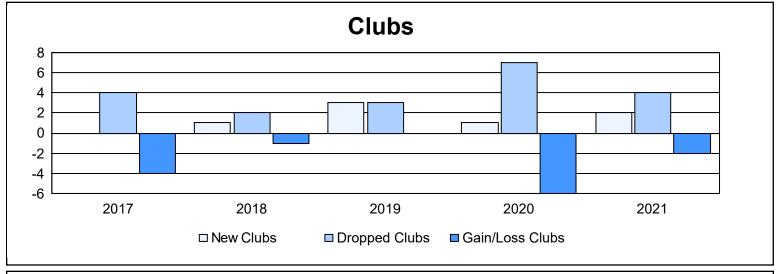

| Year      | New<br>Clubs | Dropped<br>Clubs | Gain/<br>Loss<br>Clubs | New<br>Members | Charter<br>Members | Reinstate<br>Members | Transfer<br>Members | Total<br>Member<br>Added | Total<br>Members<br>Dropped | Gain/<br>Loss<br>Members |
|-----------|--------------|------------------|------------------------|----------------|--------------------|----------------------|---------------------|--------------------------|-----------------------------|--------------------------|
| 2016-2017 | 0            | 4                | -4                     | 285            | 6                  | 4                    | 8                   | 303                      | 327                         | -24                      |
| 2017-2018 | 1            | 2                | -1                     | 203            | 22                 | 4                    | 15                  | 244                      | 258                         | -14                      |
| 2018-2019 | 3            | 3                | 0                      | 157            | 88                 | 8                    | 6                   | 259                      | 241                         | 18                       |
| 2019-2020 | 1            | 7                | -6                     | 131            | 25                 | 29                   | 8                   | 193                      | 326                         | -133                     |
| 2020-2021 | 2            | 4                | -2                     | 75             | 43                 | 16                   | 9                   | 143                      | 189                         | -46                      |
| Average   | 1            | 4                | -3                     | 170            | 37                 | 12                   | 9                   | 228                      | 268                         | -40                      |